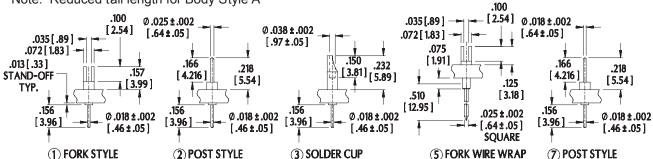

#### SPECIFICATIONS:

- Body material is black UL 94-V0 Glass-filled 4/6 Nylon.
- Fork and Post style contacts are Brass Alloy 360 1/2 hard per UNS C36000 ASTM-B16-00.
- · Solder cup style contact is Phosphor Bronze Alloy per 544 UNS C54400 ASTM-B139-01.
- Contact plating is either 10 μ [.25μm] min. Gold per MIL-G-45204 or 200μ [5.08μm] min. 93/7 Tin/Lead per ASTM B545 or 200u [5.08um] min. Tin per ASTM B545 Type 1 over 100u [2.54µm] min. Nickel per SAE-AMS-QQ-N-290.
- Contact current rating=2 Amps (3 Amps for Pin Style 5).
- Operating temperature= -67°F to 221°F [-55°C to 105°C] Tin & Tin/Lead plating

= -67°F to 257°F [-55°C to 125°C] Gold plating.

Fork contact accepts up to .035 [.89] diameter leads.

## **MOUNTING CONSIDERATIONS:**

Suggested PCB hole size=.028 ± .002 [.71 ± .05] dia.

standard products shown on this page, special materials, platings, sizes, and configurations can be furnished, depending on quantities. Aries reserves the right to change product specifications without notice.