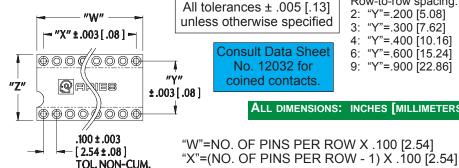

### ORDERING INFORMATION

No. 12032 for coined contacts.

Consult Data Sheet

"W"=NO. OF PINS PER ROW X .100 [2.54]

ALL DIMENSIONS: INCHES [MILLIMETERS]

| Centers "Y"  | Dim. "Z"      | Body Style | Available Sizes |
|--------------|---------------|------------|-----------------|
| .200 [5.08]  | .300 [7.62]   | A*         | 2 thru 10       |
| .300 [7.62]  | .400 [10.16]  | С          | 2 thru 20       |
|              |               | В          | 22 thru 40      |
| .400 [10.16] | .500 [12.70]  | С          | 2 thru 22       |
| .600 [15.24] | .700 [17.78]  | С          | 2 thru 40       |
|              |               | В          | 42 thru 48      |
| .900 [22.86] | 1.000 [25.40] | В          | 2 thru 64       |