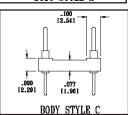

### ORDERING INFORMATION

No. 12032 for coined contacts.

Consult Data Sheet

"W"=NO. OF PINS PER ROW X .100 [2.54]

ALL DIMENSIONS: INCHES [MILLIMETERS]

| Centers "Y"  | Dim. "Z"      | Body Style | Available Sizes |
|--------------|---------------|------------|-----------------|
| .200 [5.08]  | .300 [7.62]   | A*         | 2 thru 10       |
| .300 [7.62]  | .400 [10.16]  | С          | 2 thru 20       |
|              |               | В          | 22 thru 40      |
| .400 [10.16] | .500 [12.70]  | С          | 2 thru 22       |
| .600 [15.24] | .700 [17.78]  | С          | 2 thru 40       |
|              |               | В          | 42 thru 48      |
| .900 [22.86] | 1.000 [25.40] | В          | 2 thru 64       |