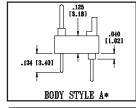

### ORDERING INFORMATION

No. 12032 for coined contacts.

Consult Data Sheet

"W"=NO. OF PINS PER ROW X .100 [2.54]

ALL DIMENSIONS: INCHES [MILLIMETERS]

| Centers "Y"  | Dim. "Z"      | Body Style | Available Sizes |
|--------------|---------------|------------|-----------------|
| .200 [5.08]  | .300 [7.62]   | A*         | 2 thru 10       |
| .300 [7.62]  | .400 [10.16]  | С          | 2 thru 20       |
|              |               | В          | 22 thru 40      |
| .400 [10.16] | .500 [12.70]  | С          | 2 thru 22       |
| .600 [15.24] | .700 [17.78]  | С          | 2 thru 40       |
|              |               | В          | 42 thru 48      |
| .900 [22.86] | 1.000 [25.40] | В          | 2 thru 64       |