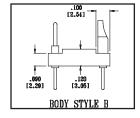

### ORDERING INFORMATION

No. 12032 for coined contacts.

Consult Data Sheet

"W"=NO. OF PINS PER ROW X .100 [2.54]

ALL DIMENSIONS: INCHES [MILLIMETERS]

| Centers "Y"  | Dim. "Z"      | Body Style | Available Sizes |
|--------------|---------------|------------|-----------------|
| .200 [5.08]  | .300 [7.62]   | A*         | 2 thru 10       |
| .300 [7.62]  | .400 [10.16]  | С          | 2 thru 20       |
|              |               | В          | 22 thru 40      |
| .400 [10.16] | .500 [12.70]  | С          | 2 thru 22       |
| .600 [15.24] | .700 [17.78]  | С          | 2 thru 40       |
|              |               | В          | 42 thru 48      |
| .900 [22.86] | 1.000 [25.40] | В          | 2 thru 64       |