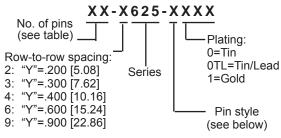

### ORDERING INFORMATION

No. 12032 for coined contacts.

Consult Data Sheet

"W"=NO. OF PINS PER ROW X .100 [2.54]

ALL DIMENSIONS: INCHES [MILLIMETERS]

| Centers "Y"  | Dim. "Z"      | Body Style | Available Sizes |
|--------------|---------------|------------|-----------------|
| .200 [5.08]  | .300 [7.62]   | A*         | 2 thru 10       |
| .300 [7.62]  | .400 [10.16]  | С          | 2 thru 20       |
|              |               | В          | 22 thru 40      |
| .400 [10.16] | .500 [12.70]  | С          | 2 thru 22       |
| .600 [15.24] | .700 [17.78]  | С          | 2 thru 40       |
|              |               | В          | 42 thru 48      |
| .900 [22.86] | 1.000 [25.40] | В          | 2 thru 64       |