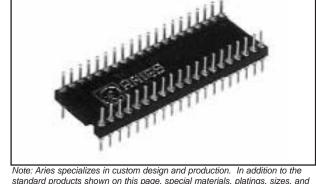

# Series 625 DIP Headers with Screw Machine Contacts

#### **FEATURES:**

· Aries offers a full line of DIP headers, available with either screw machine or coined contacts in a variety of styles. Consult Data Sheet No. 12032 for coined contacts.